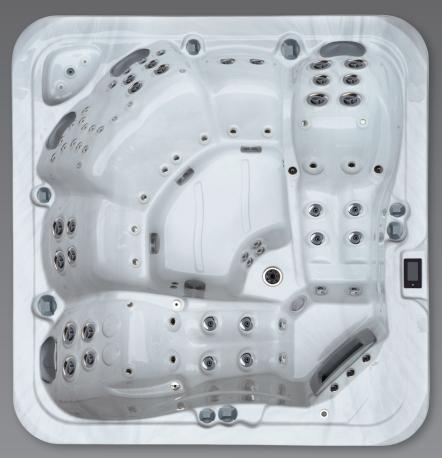

# Hot Air Massage System

The Oasis Spas Heatwave range features our new 400w preheated hot air jet system with an added array of soothing air massage jets.

# Award-winning R18 insulation

Oasis Spas are the only tubs to feature the award-winning R18plus full-foam insulation system, which locks heat into the tub and prevents it escaping to the atmosphere.

#### **E**ntertainment

Bluetooth Audio Gecko in.Stream 2
Speakers 2x Transducer
1x Subwoofer

WiFi Optional
Lighting Waterline LEDs
Big Underwater LED
LED Corner Panels
3x Roman Fountains
1x 6" waterfall