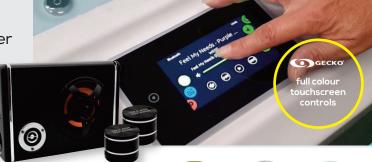

#### Performance

Control SystemGecko in.K1001Heater PackGecko in.YE3 3kWJet Pumps2x 3hpHot Air Pump1x 400wCirculation Pump1x 0.35hpHydro Jets59Air Jets20FiltrationTwin PureBlue FiltersOzonatorYes